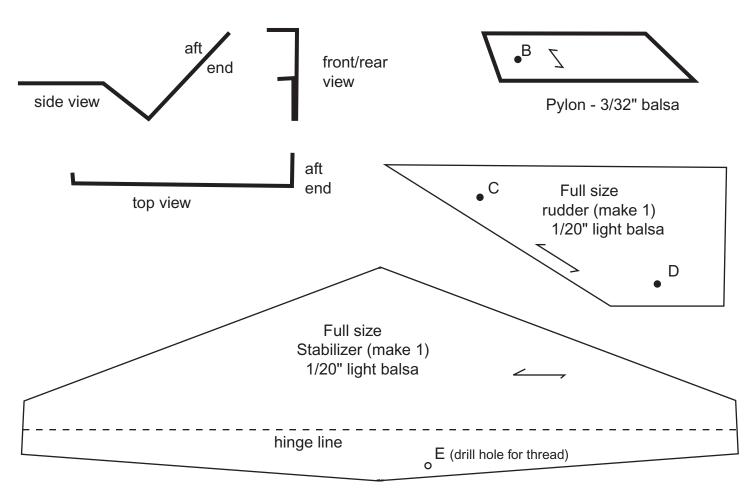

#### **Materials List**

3/32" x 1/4" x 17" spruce boom 3/32" x 3" x 16" light C-grain balsa sheet 1/20" x 3" x 9" light C-grain balsa sheet 2-1/2" BT-5 pod short balsa nose cone for BT-5 1/8" launch lugs

4" 0.015" music wire for pop-elevator spring 3 pins placed at B, C, D on pylon and rudder

tissue or monokote for hinge material

## Music wire spring detail - full size