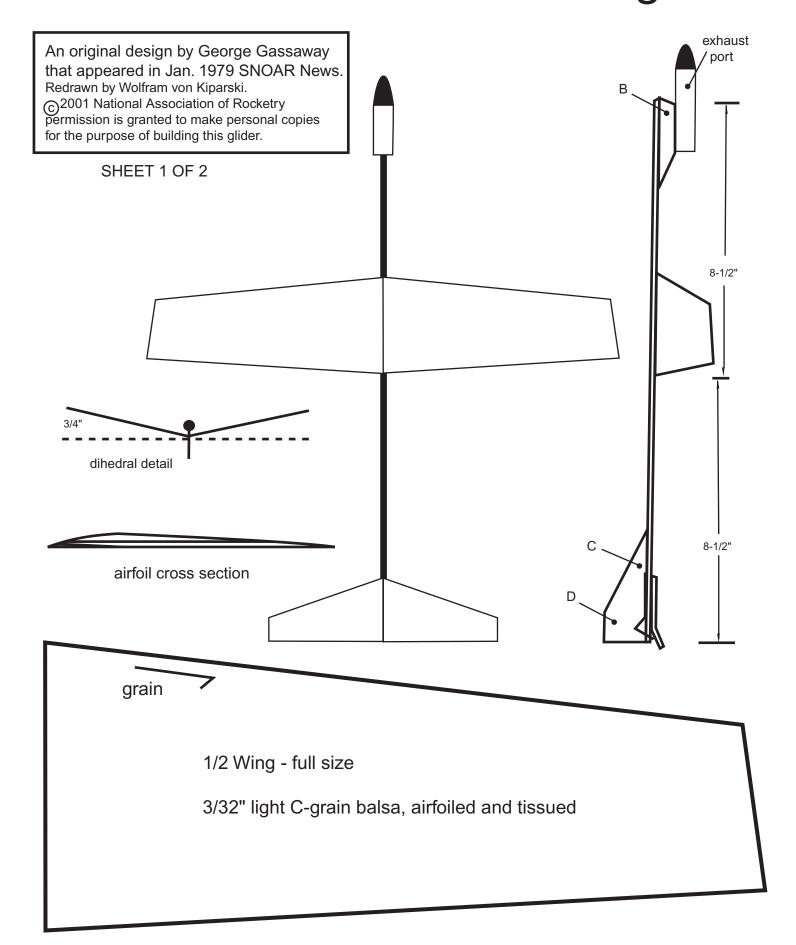

#### **Materials List**

3/32" x 1/4" x 17" spruce boom 3/32" x 3" x 16" light C-grain balsa sheet 1/20" x 3" x 9" light C-grain balsa sheet 2-1/2" BT-5 pod short balsa nose cone for BT-5 1/8" launch lugs

4" 0.015" music wire for pop-elevator spring 3 pins placed at B, C, D on pylon and rudder

tissue or monokote for hinge material