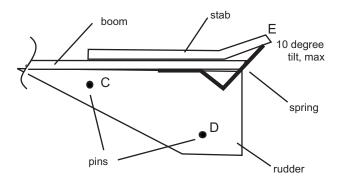

4" 0.015" music wire for pop-elevator spring 3 pins placed at B, C, D on pylon and rudder

tissue or monokote for hinge material

### Pop Elevator Detail

- tie thread to stabilizer at hole E.
- hold stab flat against boom, and string thread around pins C and D and then though pod exhaust port.
- tape end of thread to pod.
- increase thread tension by pulling thread over pin B on pylon.